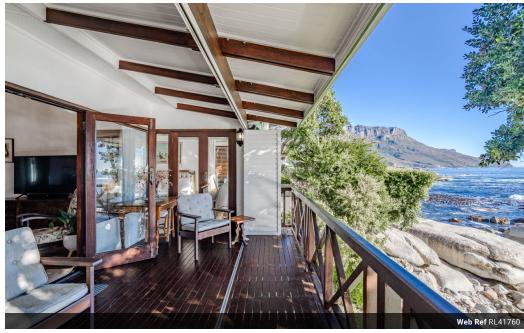

## Sought-After Bakoven Bungalow

Opportunities like this are few and far between. Nestled right on the water's edge in Bakoven, this bungalow offers uninterrupted, panoramic views of the Atlantic.

Featuring three bedrooms and three bathrooms, the home is tailored for those who value seclusion and uninterrupted views. The main bedroom and lounge open up to sweeping ocean views, creating a constant connection to the sea. A small front garden offers a peaceful outdoor space, and a single garage provides secure parking—an undeniable bonus in this highly coveted location.

Ideal for buyers seeking something truly special on the beach front which they can make their own. This is a rare chance to own a second contract of the seconpiece of Bakoven's most enviable coastline.