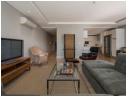

## Modern Apartment in Secure Block

Yes

This unique apartment in The Warwick offers a prime location in Green Point, surrounded by top restaurants, shops, gyms, and just a short walk to the Waterfront. With high-end finishes throughout, the apartment features an open-plan kitchen, dining, and living area that opens to a spacious, north-facing 16 sqm terrace with plenty of natural light. It includes two en-suite bedrooms, exquisite wooden flooring, and two underground parking bays. The building offers 24-hour security for peace of mind.