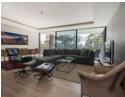

## Modern Apartment in Secure Block

Yes

This unique apartment in The Warwick offers a prime location in Green Point, surrounded by top restaurants, shops, gyms, and just a short walk to the Waterfront. With high-end finishes throughout, the apartment features an open-plan kitchen, dining, and living area that opens to a spacious, north-facing 16 sqm terrace with plenty of natural light. It includes two en-suite bedrooms, exquisite wooden flooring, and two underground parking bays. The building offers 24-hour security for peace of mind.