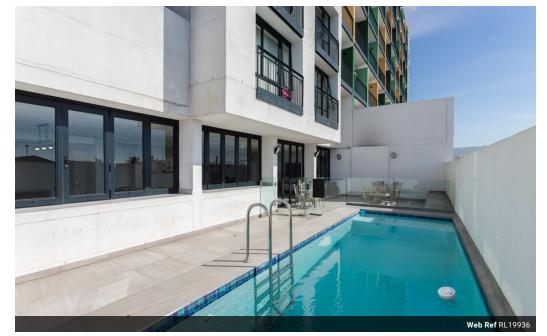

#### Features

Pets Allowed

Yes

| Interior     |     | Exterior |       | Sizes      |
|--------------|-----|----------|-------|------------|
| Bedrooms     | 2   | Security | Yes   | Floor Size |
| Bathrooms    | 1   | Pool     | Yes   |            |
| Kitchens     | 1   | Views    | False |            |
| Recep. Rooms | 1   |          |       |            |
| Furnished    | Yes |          |       |            |