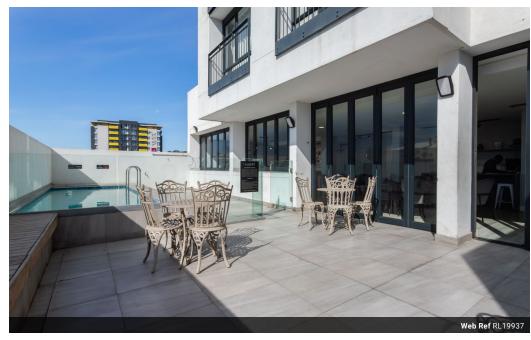

This studio apartment includes a well-appointed sleeping area with a comfortable queen-sized bed and ample storage space for your belongings.

Residents of this apartment complex enjoy access to a communal pool, gym, and recreational center, providing opportunities for relaxation and exercise

## **Features**

| Pets Allowed | Yes |          |       |            |      |
|--------------|-----|----------|-------|------------|------|
| Interior     |     | Exterior |       | Sizes      |      |
| Bedrooms     | 0.5 | Security | Yes   | Floor Size | 27m² |
| Bathrooms    | 1   | Pool     | Yes   |            |      |
| Kitchens     | 1   | Views    | False |            |      |
| Furnished    | Yes |          |       |            |      |