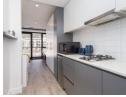

The main space features a cozy sofa, elegant coffee table, and a flat-screen TV for your relaxation and entertainment needs. Adjacent is a fully equipped kitchen with modern amenities, including a stove, oven, refrigerator, and dishwasher, offering everything you need for cooking.