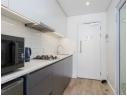

The main space features a cozy sofa, elegant coffee table, and a flat-screen TV for your relaxation and entertainment needs. Adjacent is a fully equipped kitchen with modern amenities, including a stove, oven, refrigerator, and dishwasher, offering everything you need for cooking.