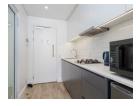

The main area includes a comfortable sofa, classy coffee table, and a flat-screen TV for your relaxation and entertainment. Nearby is a fully equipped kitchen with modern amenities like a stove, oven, fridge, and dishwasher, providing all you need for cooking.