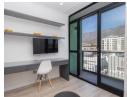

The main area includes a comfortable sofa, classy coffee table, and a flat-screen TV for your relaxation and entertainment. Nearby is a fully equipped kitchen with modern amenities like a stove, oven, fridge, and dishwasher, providing all you need for cooking.