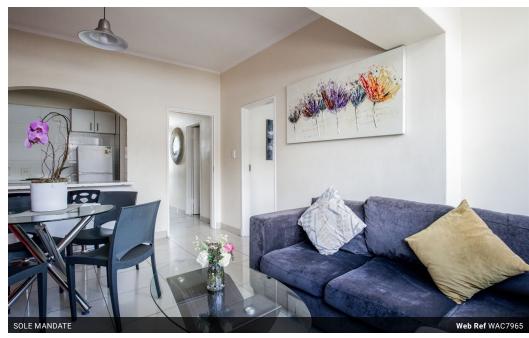

### Great Investment Opportunity in Skyways

Investors, take note of this 2-bedroom apartment in Skyways, which currently generates a monthly rental income of R14,900-00. The apartment features a generously sized open-plan living and dining space that along with a standard kitchen that includes a breakfast bar. Large windows fill the area with natural light.

The main bedroom is spacious enough for two double beds and has large built-in cupboards, while the second bedroom, also with built-in cupboards, easily fits a double bed, desk, and TV console. The full bathroom also accommodates a washer and dryer.