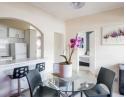

### Great Investment Opportunity in Skyways

Investors, take note of this 2-bedroom apartment in Skyways, which currently generates a monthly rental income of R14,900-00. The apartment features a generously sized open-plan living and dining space that along with a standard kitchen that includes a breakfast bar. Large windows fill the area with natural light.

The main bedroom is spacious enough for two double beds and has large built-in cupboards, while the second bedroom, also with built-in cupboards, easily fits a double bed, desk, and TV console. The full bathroom also accommodates a washer and dryer.