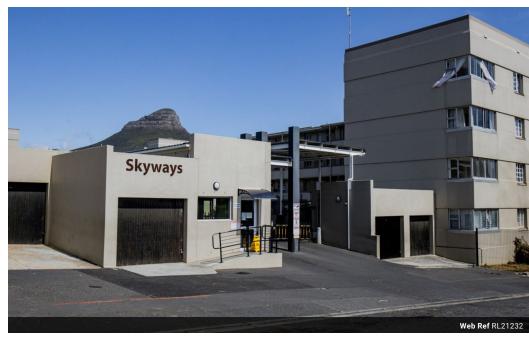

## Perfect Investment Opportunity in the City

Attention investors, here's a prime opportunity with this three-bedroom, one-bathroom apartment in Skyways. Currently fetching a monthly rental income of R17,000 and an extra R700 for the parking bay, this unit is a favourite among students and young professionals alike.

Skyways offers great amenities including a pool, braai area, and manicured gardens. Security is paramount with biometric