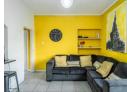

Step into a spacious open-plan living and dining area flooded with natural light. The standard kitchen comes complete with a breakfast bar, perfect for casual dining or morning coffee.

The master bedroom easily accommodates two double beds and boasts ample built-in cupboards, while the second bedroom, also with built-ins, comfortably fits a double bed, desk, and TV console. The full bathroom conveniently houses a washer and dryer.