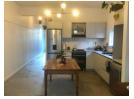

A sunny front verandah leads you inside, where two generously sized bedrooms, both with built-in cupboards, share a large bathroom with a shower and basin.

The open-plan living area flows into a well-equipped kitchen with ample storage and plumbing for a dishwasher. Step outside to a private patio with a built-in braai area—perfect for entertaining and outdoor relaxation.