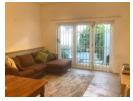

A sunny front verandah leads you inside, where two generously sized bedrooms, both with built-in cupboards, share a large bathroom with a shower and basin.

The open-plan living area flows into a well-equipped kitchen with ample storage and plumbing for a dishwasher. Step outside to a private patio with a built-in braai area—perfect for entertaining and outdoor relaxation.